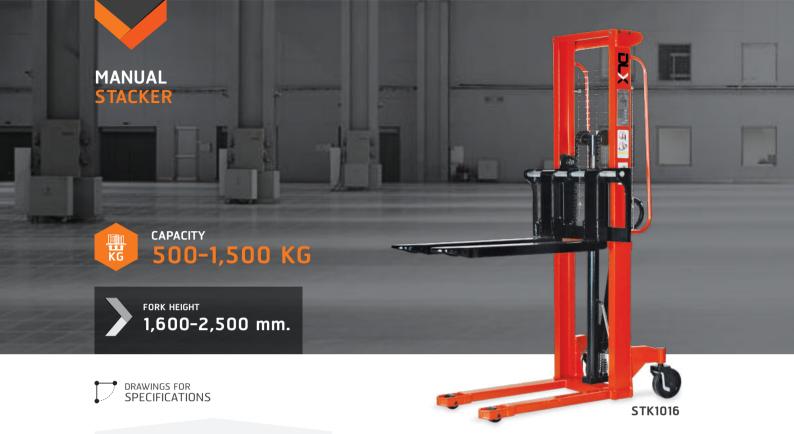

- > Rebust steel profile construction
- An economical left to handle task from transporting dies and moulds skids and pallets
- Sturdy and compact enough to fit through standard door and to operate in congested areas