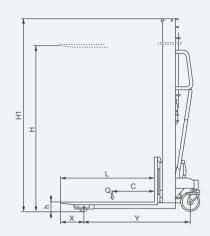

## **SPECIFICATIONS**

|                      |    | STK0516 | STK1016 | STK1025 | STK1516 |    |
|----------------------|----|---------|---------|---------|---------|----|
| Capacity             | Q  | 500     | 1000    | 1000    | 1500    | kg |
| Load Center          | С  | 400     | 500     | 500     | 500     | mm |
| Max. Fork Height     | Н  | 1600    | 1600    | 2500    | 1600    | mm |
| Fork Length          | L  | 1000    | 1000    | 1000    | 1000    | mm |
| Fork Width           | Е  | 210-800 | 295-930 | 295-930 | 295-930 | mm |
| Min. Turning Radius  | R  | 1110    | 1235    | 1235    | 1235    | mm |
| Wheel Base           | Υ  | 996     | 1100    | 1100    | 1100    | mm |
| Front-Wheel Distance | Х  | 213     | 350     | 350     | 350     | mm |
| Overall Length       | А  | 1280    | 1680    | 1680    | 1680    | mm |
| Overall Width        | В  | 800     | 955     | 955     | 955     | mm |
| Overall Height       | H1 | 1980    | 2070    | 1850    | 2070    | mm |
| Overall Net Weight   |    | 155     | 240     | 306     | 245     | kg |