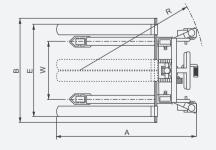

## **SPECIFICATIONS**

|                      |    | STK0516 | STK1016 | STK1025 | STK1516 |    |
|----------------------|----|---------|---------|---------|---------|----|
| Capacity             | Q  | 500     | 1000    | 1000    | 1500    | kg |
| Load Center          | С  | 400     | 500     | 500     | 500     | mm |
| Max. Fork Height     | Н  | 1600    | 1600    | 2500    | 1600    | mm |
| Fork Length          | L  | 1000    | 1000    | 1000    | 1000    | mm |
| Fork Width           | Е  | 210-800 | 295-930 | 295-930 | 295-930 | mm |
| Min. Turning Radius  | R  | 1110    | 1235    | 1235    | 1235    | mm |
| Wheel Base           | Υ  | 996     | 1100    | 1100    | 1100    | mm |
| Front-Wheel Distance | Х  | 213     | 350     | 350     | 350     | mm |
| Overall Length       | А  | 1280    | 1680    | 1680    | 1680    | mm |
| Overall Width        | В  | 800     | 955     | 955     | 955     | mm |
| Overall Height       | H1 | 1980    | 2070    | 1850    | 2070    | mm |
| Overall Net Weight   |    | 155     | 240     | 306     | 245     | kg |